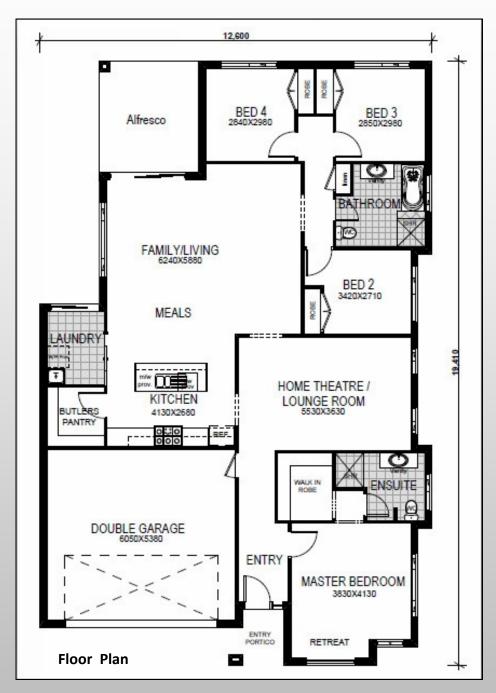

### **HOUSE & LAND**

Lot 1106 Edmondson Park Village.

'Over 20 Years Experience' Building House and Land Packages in Sydney & the Central Coast.

ASPEN HL-DG 15 Contemporary Facade 214.95 Square metres — 23.18 Sq's 12.6m wide x 19.41m depth.