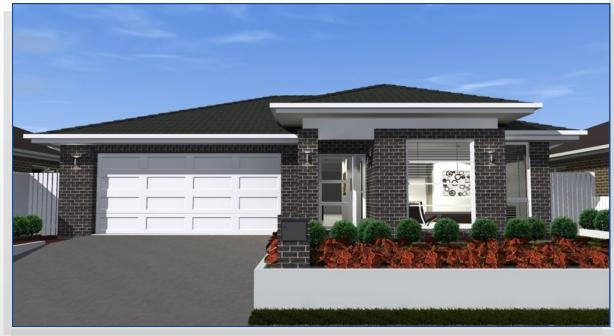

# Bellmarch Developments Home & Land Package

ASPEN HL-DG-A-15 Contemporary Façade.

#### **Modern Living:**

The Aspen 15 'Contemporary' Facade is a Brand New Design from Bellmarch. Specifically designed to fit most 15m wide blocks, or larger, to accommodate clients who are searching for a compact & functional good looking home around 23 squares. This home suits the first home buyer or empty nesters who are looking for a modern and easier to maintain home.