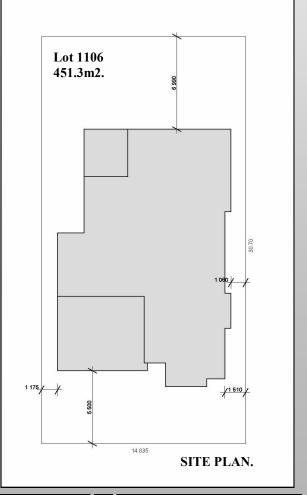

## Lot 1106 Edmondson Park Village.

\$530,226

### **HOUSE & LAND**

Lot 1106 Edmondson Park Village.

'Over 20 Years Experience' Building House and Land Packages in Sydney & the Central Coast.

ASPEN HL-DG 15 Contemporary Facade 214.95 Square metres — 23.18 Sq's 12.6m wide x 19.41m depth.